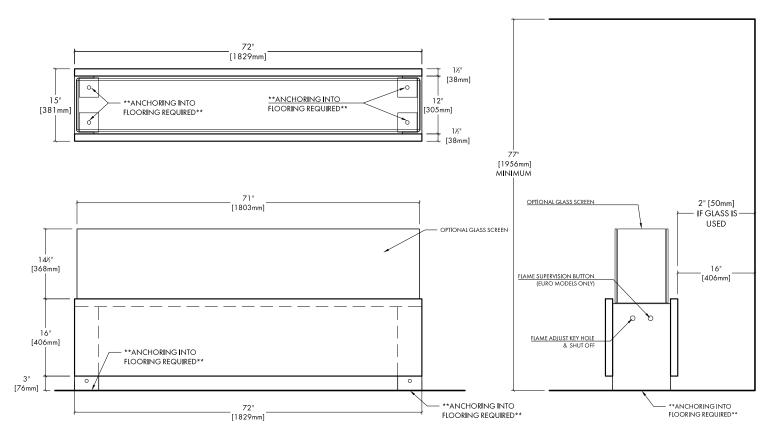

LINEAR MATCH LIT

NG & LP

Fire is beautiful and also dangerous if not handled properly. Please have a qualified gas fitter setup and install this product according to local codes.

This product has been tested and certified by Labtest Certification Inc. as being safe, as long as these minimum clearances to adjacent materials are maintained.